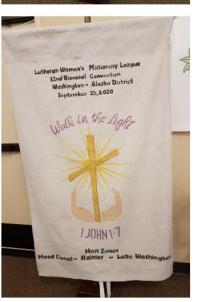

# Lutheran Women's Missionary League Washington-Alaska District

Peace Lutheran Church, Chehalis, Washington

#### Convention Theme Walk in the Light

The convention theme is based on the following Scripture passage:

But if we walk in the light, as he is in the light, we have fellowship with one another, and the blood of Jesus his Son cleanses us from all sin (1 John 1:7).